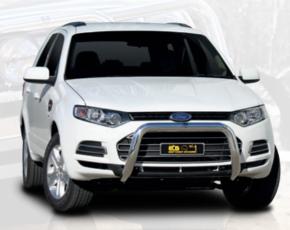

#### Big Tube<sup>™</sup> Bar - ADR Compliant Black Ripple Powdercoated Alloy Finish Shown

For the ultimate in frontal protection, you will find it hard to go past the strength, quality and style of the Big Tube<sup>™</sup> Bar for the latest Ford Territory. Manufactured from hi-tensile, structural grade alloy this bar is attached to the chassis of the Territory using a steel mounting system. The hi-tensile, tapered, one-piece bumper over design incorporates indicator/park light combinations, air directional cooling vents, driving light mounting points and an aeriel bracket. All ECB products are Air Bag Compliant, ADR compliant and are covered by the exclusive ECB Lifetime Guarantee, for total peace of mind.