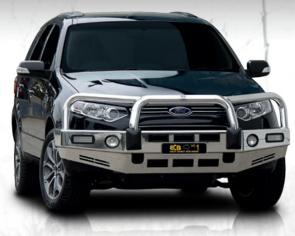

#### **Big Tube™ Bar - ADR Compliant - With ECB Bumper Lights** Mirror Polished Alloy Finish Shown

For the ultimate in frontal protection, you will find it hard to go past the strength, quality and style of the Big Tube™ Bar with ECB Bumper Lights for the latest Ford Territory. Manufactured from hi-tensile, structural grade alloy this bar is attached to the chassis of the Territory using a steel mounting system. The hi-tensile, tapered, one-piece bumper over design incorporates LED indicator/park light combinations, air directional cooling vents and ECB bumper lights to replace your factory fog lights. Driving light mounting points and an aeriel bracket are standard inclusions on this bar.

#### Big Tube<sup>™</sup> Bar - ADR Compliant Black Ripple Powdercoated Alloy Finish Shown

For the ultimate in frontal protection, you will find it hard to go past the strength, quality and style of the Big Tube<sup>™</sup> Bar for the latest Ford Territory. Manufactured from hi-tensile, structural grade alloy this bar is attached to the chassis of the Territory using a steel mounting system. The hi-tensile, tapered, one-piece bumper over design incorporates indicator/park light combinations, air directional cooling vents, driving light mounting points and an aeriel bracket. All ECB products are Air Bag Compliant, ADR compliant and are covered by the exclusive ECB Lifetime Guarantee, for total peace of mind.