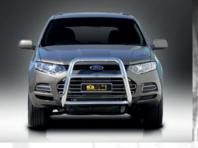

#### **Big Tube™ Bar - ADR Compliant - With ECB Bumper Lights** Mirror Polished Alloy Finish Shown

For the ultimate in frontal protection, you will find it hard to go past the strength, quality and style of the Big Tube™ Bar with ECB Bumper Lights for the latest Ford Territory. Manufactured from hi-tensile, structural grade alloy this bar is attached to the chassis of the Territory using a steel mounting system. The hi-tensile, tapered, one-piece bumper over design incorporates LED indicator/park light combinations, air directional cooling vents and ECB bumper lights to replace your factory fog lights. Driving light mounting points and an aeriel bracket are standard inclusions on this bar.