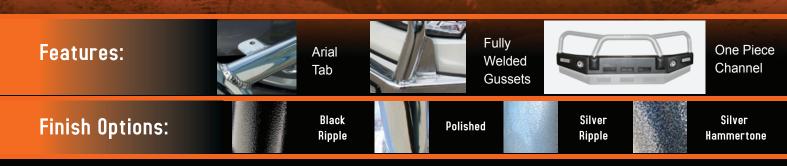

#### **Big Tube™ Bar - ADR Compliant - With ECB Bumper Lights** Mirror Polished Alloy Finish Shown

For the ultimate in frontal protection, you will find it hard to go past the strength, quality and style of the Big Tube™ Bar with ECB Bumper Lights for the latest Ford Territory. Manufactured from hi-tensile, structural grade alloy this bar is attached to the chassis of the Territory using a steel mounting system. The hi-tensile, tapered, one-piece bumper over design incorporates LED indicator/park light combinations, air directional cooling vents and ECB bumper lights to replace your factory fog lights. Driving light mounting points and an aeriel bracket are standard inclusions on this bar.

#### Big Tube<sup>™</sup> Bar - ADR Compliant Black Ripple Powdercoated Alloy Finish Shown

For the ultimate in frontal protection, you will find it hard to go past the strength, quality and style of the Big Tube<sup>™</sup> Bar for the latest Ford Territory. Manufactured from hi-tensile, structural grade alloy this bar is attached to the chassis of the Territory using a steel mounting system. The hi-tensile, tapered, one-piece bumper over design incorporates indicator/park light combinations, air directional cooling vents, driving light mounting points and an aeriel bracket. All ECB products are Air Bag Compliant, ADR compliant and are covered by the exclusive ECB Lifetime Guarantee, for total peace of mind.