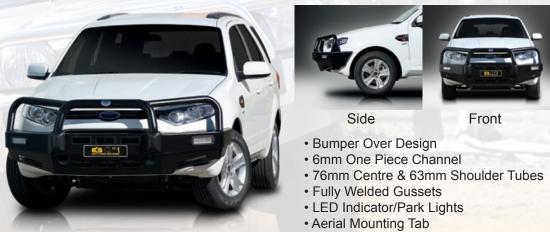

# Ford Territory Series SZ (03-11 on)

Front

- Bumper Over Design
- 6mm One Piece Channel

Side

- 76mm Centre & 63mm Shoulder Tubes
- Fully Welded Gussets
- ECB Bumper Lights
- · LED Indicator/Park Lights