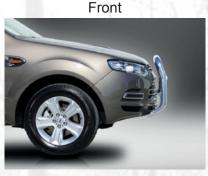

# Ford Territory Series SZ (03-11 on)

Front

- Bumper Over Design
- 6mm One Piece Channel

Side

- 76mm Centre & 63mm Shoulder Tubes
- Fully Welded Gussets
- ECB Bumper Lights
- · LED Indicator/Park Lights