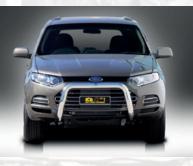

### 63mm Series 2 Nudge Bar Mirror Polished Alloy Finish Shown

- Bumper Protection
- Grill Protection
- Spotlight Mounting Tabs
- 63mm Hi-Tensile Alloy Tubing
- 4.2mm Thick Extruded Tube
- Mandrel Bending Tube Process