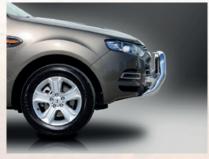

#### **Big Tube™ Bar - ADR Compliant - With ECB Bumper Lights** Mirror Polished Alloy Finish Shown

For the ultimate in frontal protection, you will find it hard to go past the strength, quality and style of the Big Tube™ Bar with ECB Bumper Lights for the latest Ford Territory. Manufactured from hi-tensile, structural grade alloy this bar is attached to the chassis of the Territory using a steel mounting system. The hi-tensile, tapered, one-piece bumper over design incorporates LED indicator/park light combinations, air directional cooling vents and ECB bumper lights to replace your factory fog lights. Driving light mounting points and an aeriel bracket are standard inclusions on this bar.

#### Big Tube<sup>™</sup> Bar - ADR Compliant Black Ripple Powdercoated Alloy Finish Shown

For the ultimate in frontal protection, you will find it hard to go past the strength, quality and style of the Big Tube<sup>™</sup> Bar for the latest Ford Territory. Manufactured from hi-tensile, structural grade alloy this bar is attached to the chassis of the Territory using a steel mounting system. The hi-tensile, tapered, one-piece bumper over design incorporates indicator/park light combinations, air directional cooling vents, driving light mounting points and an aeriel bracket. All ECB products are Air Bag Compliant, ADR compliant and are covered by the exclusive ECB Lifetime Guarantee, for total peace of mind.