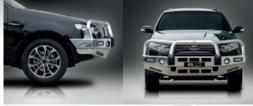

### 63mm Series 2 Nudge Bar Mirror Polished Alloy Finish Shown

- Bumper Protection
- Grill Protection
- Spotlight Mounting Tabs
- 63mm Hi-Tensile Alloy Tubing
- 4.2mm Thick Extruded Tube
- Mandrel Bending Tube Process

Side

Great sports styling, bumper and grille protection are just a few of the features of this modern and functional 63mm Series 2 Nudge Bar. Formed from hi-tensile alloy tubing with a lower centre tube for maximum radiator protection, this Nudge Bar has equal or better strength than poor quality, thinner sectioned, imported stainless steel products and is up to 50% lighter in weight. Spotlight mounting provisions together with a choice of finishes are standard inclusions.

76mm Nudge Bar Mirror Polished Alloy Finish Shown

- Bumper Protection
- Spotlight Mounting Tabs
- 76mm Hi-Tensile Alloy Tubing
- 4.75mm Thick ExtrudedTube
- Mandrel Bending Tube Process

Front

Side

Impact protection is just one of the benefits of this eye-catching 76mm Nudge Bar. Each ECB nudge bar is designed to suit each individual model; therefore you can be assured of an aesthetically pleasing, functional and reliable design. Designed and manufactured in Australia to suit our harsh Australian conditions, this nudge bar is formed from hi-tensile alloy tubing and will never corrode or rust. This nudge bar comes complete with spotlight mounting tabs and the ECB Lifetime Guarantee.