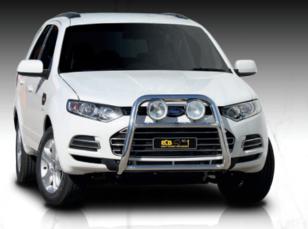

### 63mm Series 2 Nudge Bar Mirror Polished Alloy Finish Shown

- Bumper Protection
- Grill Protection
- Spotlight Mounting Tabs
- 63mm Hi-Tensile Alloy Tubing
- 4.2mm Thick Extruded Tube
- Mandrel Bending Tube Process

Side

Great sports styling, bumper and grille protection are just a few of the features of this modern and functional 63mm Series 2 Nudge Bar. Formed from hi-tensile alloy tubing with a lower centre tube for maximum radiator protection, this Nudge Bar has equal or better strength than poor quality, thinner sectioned, imported stainless steel products and is up to 50% lighter in weight. Spotlight mounting provisions together with a choice of finishes are standard inclusions.